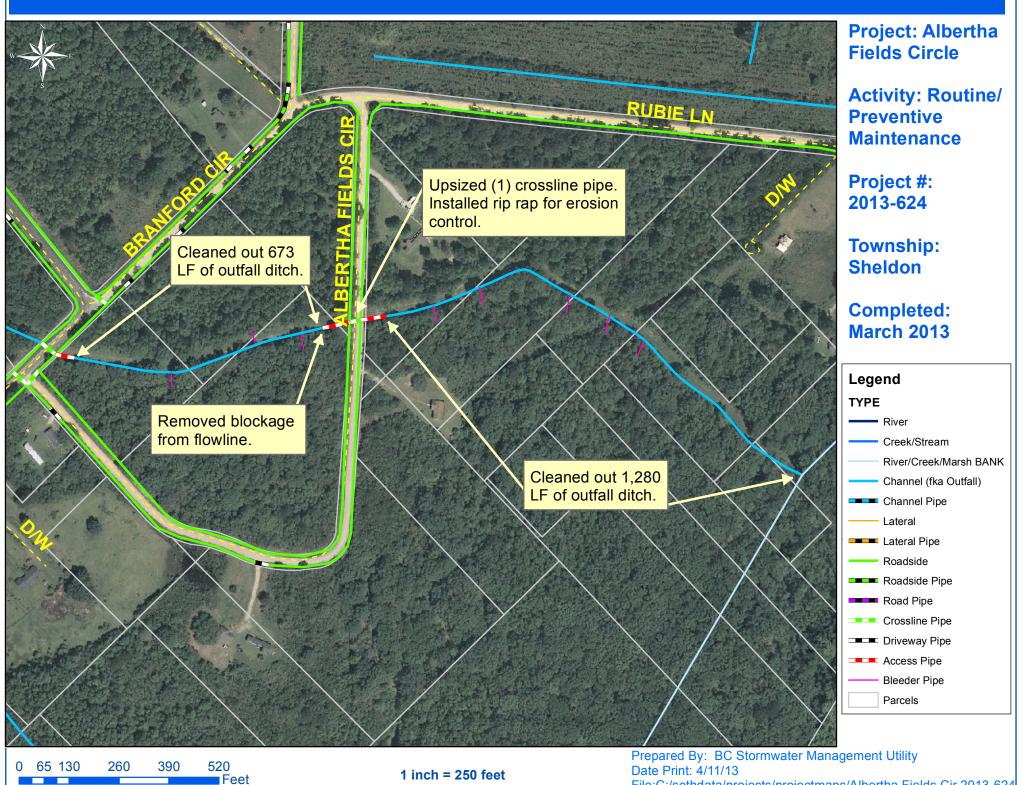

## Project Summary: Albertha Fields Circle

## Activity: Routine/Preventive Maintenance

Completion: Mar-13

## Narrative Description of Project:

Project improved 1,953 L.F. of drainage system. Removed blockage from flowline. Cleaned out 1,953 L.F. of outfall ditch. Upsized (1) crossline pipe. Installed rip rap for erosion control.