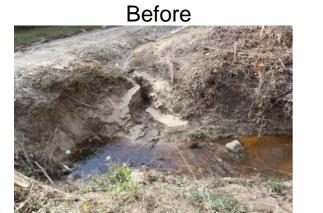

## Narrative Description of Project:

Project improved 1,953 L.F. of drainage system. Removed blockage from flowline. Cleaned out 1,953 L.F. of outfall ditch. Upsized (1) crossline pipe. Installed rip rap for erosion control.