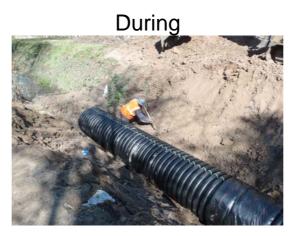

## Narrative Description of Project:

Project improved 1,953 L.F. of drainage system. Removed blockage from flowline. Cleaned out 1,953 L.F. of outfall ditch. Upsized (1) crossline pipe. Installed rip rap for erosion control.