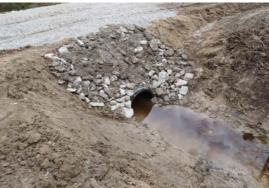

## Narrative Description of Project:

Project improved 1,953 L.F. of drainage system. Removed blockage from flowline. Cleaned out 1,953 L.F. of outfall ditch. Upsized (1) crossline pipe. Installed rip rap for erosion control.

After

File:C:/sethdata/projects/projectmaps/Albertha Fields Cir 2013-624